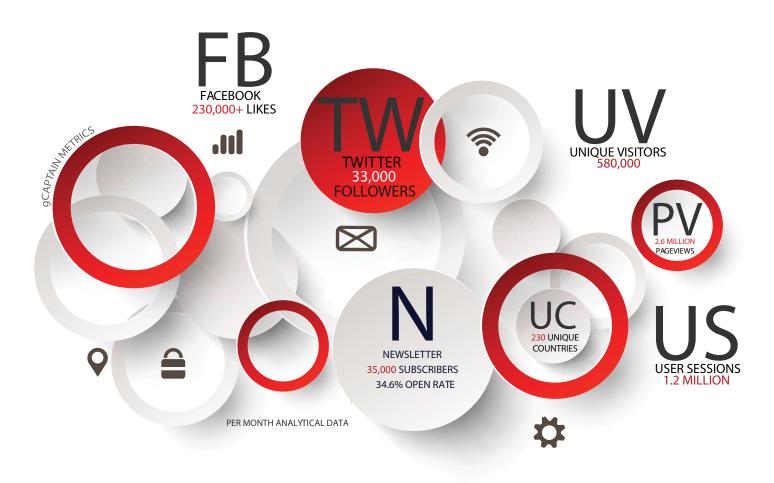

### **PARTNERSHIPS**

### Bloomberg





#### **RECOGNIZED BY:**

The New Hork Times

WALL STREET JOURNAL

The Washington Post



### **ADVERTISING RATES**

| LOCATION                 | FOLD  | SIZE    | СРМ           |
|--------------------------|-------|---------|---------------|
| Homepage Button          | Above | 300x250 | \$30          |
| Homepage 2nd Button      | Below | 300x250 | \$20          |
|                          |       |         |               |
| Content Page Leaderboard | Above | 728x90  | \$22          |
| Content Page Button      | Above | 300x250 | \$22          |
| Content Page 2nd Button  | Below | 300x250 | \$15          |
|                          | 4.1   | 720.00  | +20           |
| Forum Leaderboard        | Above | 728x90  | \$20          |
| Forum B