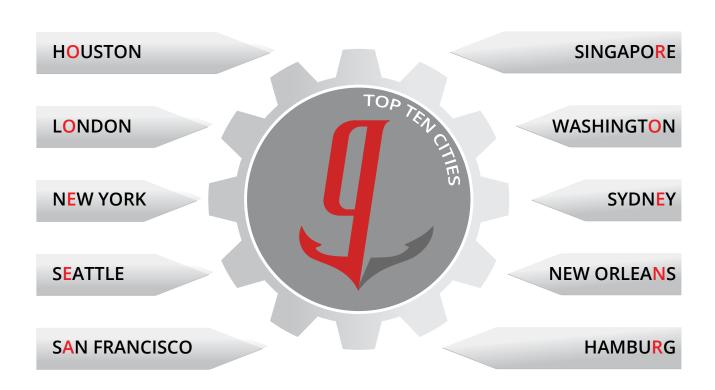

$1,500 /Week |

gCaptain works closely with advertisers and can customize campaigns to meet any size budget, duration or geo-target. The red sections of the preceding pages show the banner locations.

### **CAMPAIGN PACKAGES**

#### **Premium Package**

Run-of-Site Above Fold Only

Sizes: 300x250, 728x90 Impressions: 250,000 Package Rate: \$22 CPM **\$5,500 per month** 

#### **Quarterly Package**

Run-of-Site
Above and Below-Fold

Duration: 3-Month
Sizes: 300x250, 728x90
Impressions: 750,000
Package Rate: \$18 CPM

\$4,500 per month

#### Homepage

Homepage ONLY
Above and Below-Fold

Sizes: 300x250 Impressions: 100,000 Package Rate: \$27.5 CPM **\$2,750 per month** 

# **CONTENT PAGE**



# **HOME PAGE**



728 x 90





























# **NEWSLETTER**





# **GLOBAL REACH**