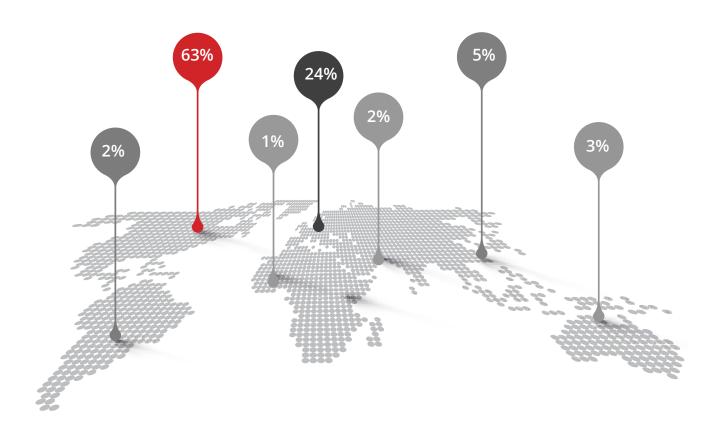

\$1,500 /Week |

gCaptain works closely with advertisers and can customize campaigns to meet any size budget, duration or geo-target. The red sections of the preceding pages show the banner locations.

### **CAMPAIGN PACKAGES**

#### **Premium Package**

Run-of-Site Above Fold Only

Sizes: 300x250, 728x90 Impressions: 250,000 Package Rate: \$22 CPM **\$5,500 per month** 

#### **Quarterly Package**

Run-of-Site
Above and Below-Fold

Duration: 3-Month
Sizes: 300x250, 728x90
Impressions: 750,000
Package Rate: \$18 CPM

\$4,500 per month

#### Homepage

Homepage ONLY
Above and Below-Fold

Sizes: 300x250 Impressions: 100,000 Package Rate: \$27.5 CPM **\$2,750 per month** 

# **CONTENT PAGE**



# **HOME PAGE**



728 x 90





























# **NEWSLETTER**





# **GLOBAL REACH**