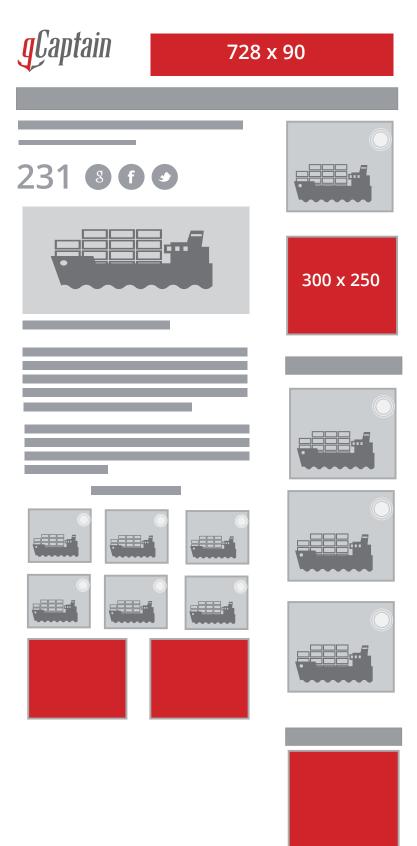

# **CONTENT PAGE**

gCaptain works closely with advertisers and can customize campaigns to meet any size budget, duration or geo-target. The red sections of the preceding pages show the banner locations.